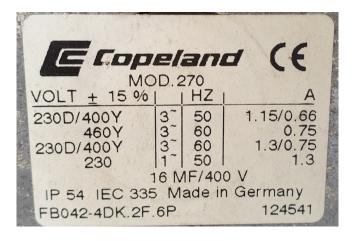

### **Specifications**

| Brand                    | Copeland        |
|--------------------------|-----------------|
| Туре                     | ZS56K4E-TWD-551 |
|                          | Condensing unit |
| Refrigerant              | Freon           |
| kW at 0°C/+40°C          | 19,3            |
| kW at -5ºC/+40ºC         | 16,3            |
| kW at -10°C/+40°C        | 13,6            |
| kW at -20°C/+40°C        | 9,3             |
| kW at -30°C/+40°C        | 6,1             |
| On steel base frame      | ✓               |
| Pressure safety switches | ✓               |
| Hp/Lp/Op                 |                 |
| Liquid receiver          | /               |
| Liquid receiver ltr.     | 7,5             |
| Liquid line filter drier | ✓               |
| Sight Glass              | /               |
| m3 / h                   | 20,9            |
| Condensing Unit          | ✓               |
| Sizes                    | 1200x980x710 mm |
|                          | (LxWxH)         |
| Stock                    | 1               |
|                          |                 |

### Used Copeland ZS56K4E-TWD-551 Condensing unit

Used Copeland ZS56K4E-TWD-551 condensing unit on Freon. Complete with a Copeland ZS56K4E-TWD-551 hermetic scroll compressor, condenser with 2 fans, liquid receiver with a volume of 7,5 liters, liquid line filter drier, sight glass and a pressure and safety switch.