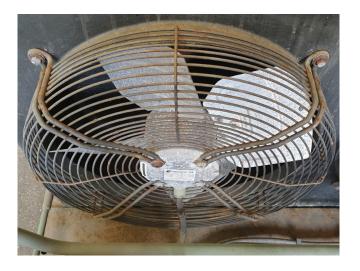

### Used Copeland ZS56K4E-TWD-551 Condensing unit

Used Copeland ZS56K4E-TWD-551 condensing unit on Freon. Complete with a Copeland ZS56K4E-TWD-551 hermetic scroll compressor, condenser with 2 fans, liquid receiver with a volume of 7,5 liters, liquid line filter drier, sight glass and a pressure and safety switch.