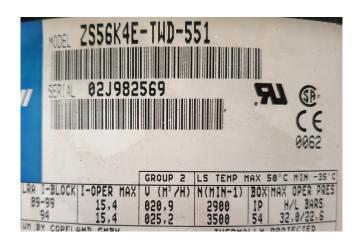

### **Specifications**

| Brand                    | Copeland        |
|--------------------------|-----------------|
| Туре                     | ZS56K4E-TWD-551 |
|                          | Condensing unit |
| Refrigerant              | Freon           |
| kW at 0°C/+40°C          | 19,3            |
| kW at -5ºC/+40ºC         | 16,3            |
| kW at -10°C/+40°C        | 13,6            |
| kW at -20°C/+40°C        | 9,3             |
| kW at -30°C/+40°C        | 6,1             |
| On steel base frame      | ✓               |
| Pressure safety switches | ✓               |
| Hp/Lp/Op                 |                 |
| Liquid receiver          | /               |
| Liquid receiver ltr.     | 7,5             |
| Liquid line filter drier | ✓               |
| Sight Glass              | /               |
| m3 / h                   | 20,9            |
| Condensing Unit          | ✓               |
| Sizes                    | 1200x980x710 mm |
|                          | (LxWxH)         |
| Stock                    | 1               |
|                          |                 |

### Used Copeland ZS56K4E-TWD-551 Condensing unit

Used Copeland ZS56K4E-TWD-551 condensing unit on Freon. Complete with a Copeland ZS56K4E-TWD-551 hermetic scroll compressor, condenser with 2 fans, liquid receiver with a volume of 7,5 liters, liquid line filter drier, sight glass and a pressure and safety switch.