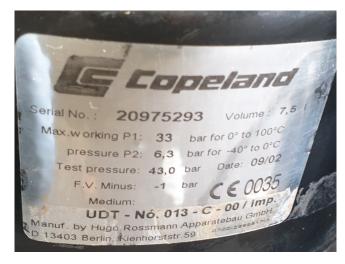

### **Specifications**

| Brand                    | Copeland        |
|--------------------------|-----------------|
| Туре                     | ZS56K4E-TWD-551 |
|                          | Condensing unit |
| Refrigerant              | Freon           |
| kW at 0°C/+40°C          | 19,3            |
| kW at -5ºC/+40ºC         | 16,3            |
| kW at -10°C/+40°C        | 13,6            |
| kW at -20°C/+40°C        | 9,3             |
| kW at -30°C/+40°C        | 6,1             |
| On steel base frame      | ✓               |
| Pressure safety switches | ✓               |
| Hp/Lp/Op                 |                 |
| Liquid receiver          | /               |
| Liquid receiver ltr.     | 7,5             |
| Liquid line filter drier | ✓               |
| Sight Glass              | /               |
| m3 / h                   | 20,9            |
| Condensing Unit          | ✓               |
| Sizes                    | 1200x980x710 mm |
|                          | (LxWxH)         |
| Stock                    | 1               |
|                          |                 |

### Used Copeland ZS56K4E-TWD-551 Condensing unit

Used Copeland ZS56K4E-TWD-551 condensing unit on Freon. Complete with a Copeland ZS56K4E-TWD-551 hermetic scroll compressor, condenser with 2 fans, liquid receiver with a volume of 7,5 liters, liquid line filter drier, sight glass and a pressure and safety switch.