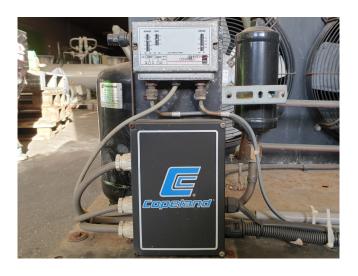

### Used Copeland ZS56K4E-TWD-551 Condensing unit

Used Copeland ZS56K4E-TWD-551 condensing unit on Freon. Complete with a Copeland ZS56K4E-TWD-551 hermetic scroll compressor, condenser with 2 fans, liquid receiver with a volume of 7,5 liters, liquid line filter drier, sight glass and a pressure and safety switch.