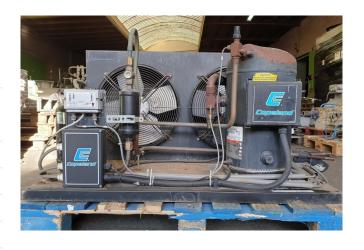

### Used Copeland ZS56K4E-TWD-551 Condensing unit

Used Copeland ZS56K4E-TWD-551 condensing unit on Freon. Complete with a Copeland ZS56K4E-TWD-551 hermetic scroll compressor, condenser with 2 fans, liquid receiver with a volume of 7,5 liters, liquid line filter drier, sight glass and a pressure and safety switch.