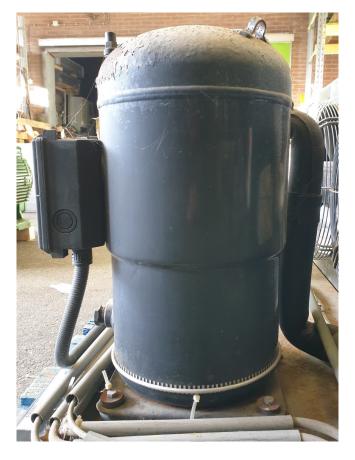

### Used Copeland ZS56K4E-TWD-551 Condensing unit

Used Copeland ZS56K4E-TWD-551 condensing unit on Freon. Complete with a Copeland ZS56K4E-TWD-551 hermetic scroll compressor, condenser with 2 fans, liquid receiver with a volume of 7,5 liters, liquid line filter drier, sight glass and a pressure and safety switch.