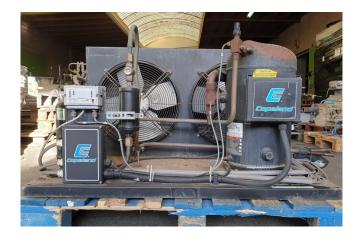

### Used Copeland ZS56K4E-TWD-551 Condensing unit

Used Copeland ZS56K4E-TWD-551 condensing unit on Freon. Complete with a Copeland ZS56K4E-TWD-551 hermetic scroll compressor, condenser with 2 fans, liquid receiver with a volume of 7,5 liters, liquid line filter drier, sight glass and a pressure and safety switch.