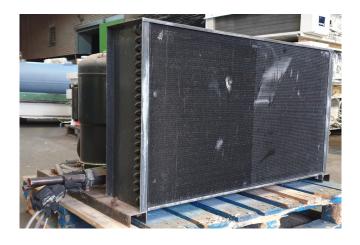

### Used Copeland ZS56K4E-TWD-551 Condensing unit

Used Copeland ZS56K4E-TWD-551 condensing unit on Freon. Complete with a Copeland ZS56K4E-TWD-551 hermetic scroll compressor, condenser with 2 fans, liquid receiver with a volume of 7,5 liters, liquid line filter drier, sight glass and a pressure and safety switch.