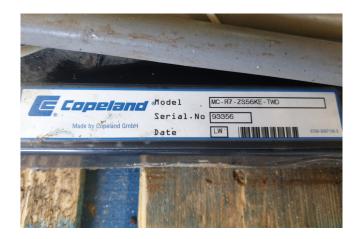

### **Specifications**

| Brand                    | Copeland        |
|--------------------------|-----------------|
| Туре                     | ZS56K4E-TWD-551 |
|                          | Condensing unit |
| Refrigerant              | Freon           |
| kW at 0°C/+40°C          | 19,3            |
| kW at -5ºC/+40ºC         | 16,3            |
| kW at -10°C/+40°C        | 13,6            |
| kW at -20°C/+40°C        | 9,3             |
| kW at -30°C/+40°C        | 6,1             |
| On steel base frame      | ✓               |
| Pressure safety switches | ✓               |
| Hp/Lp/Op                 |                 |
| Liquid receiver          | /               |
| Liquid receiver ltr.     | 7,5             |
| Liquid line filter drier | ✓               |
| Sight Glass              | /               |
| m3 / h                   | 20,9            |
| Condensing Unit          | ✓               |
| Sizes                    | 1200x980x710 mm |
|                          | (LxWxH)         |
| Stock                    | 1               |
|                          |                 |

### Used Copeland ZS56K4E-TWD-551 Condensing unit

Used Copeland ZS56K4E-TWD-551 condensing unit on Freon. Complete with a Copeland ZS56K4E-TWD-551 hermetic scroll compressor, condenser with 2 fans, liquid receiver with a volume of 7,5 liters, liquid line filter drier, sight glass and a pressure and safety switch.