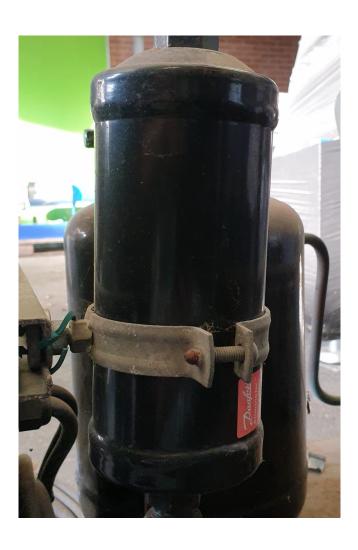

### Used Copeland ZS56K4E-TWD-551 Condensing unit

Used Copeland ZS56K4E-TWD-551 condensing unit on Freon. Complete with a Copeland ZS56K4E-TWD-551 hermetic scroll compressor, condenser with 2 fans, liquid receiver with a volume of 7,5 liters, liquid line filter drier, sight glass and a pressure and safety switch.