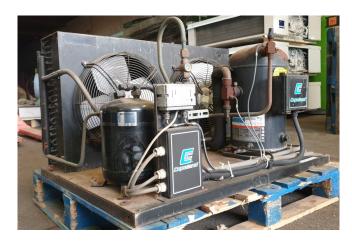

### Used Copeland ZS56K4E-TWD-551 Condensing unit

Used Copeland ZS56K4E-TWD-551 condensing unit on Freon. Complete with a Copeland ZS56K4E-TWD-551 hermetic scroll compressor, condenser with 2 fans, liquid receiver with a volume of 7,5 liters, liquid line filter drier, sight glass and a pressure and safety switch.