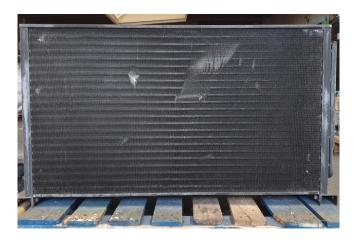

### Used Copeland ZS56K4E-TWD-551 Condensing unit

Used Copeland ZS56K4E-TWD-551 condensing unit on Freon. Complete with a Copeland ZS56K4E-TWD-551 hermetic scroll compressor, condenser with 2 fans, liquid receiver with a volume of 7,5 liters, liquid line filter drier, sight glass and a pressure and safety switch.